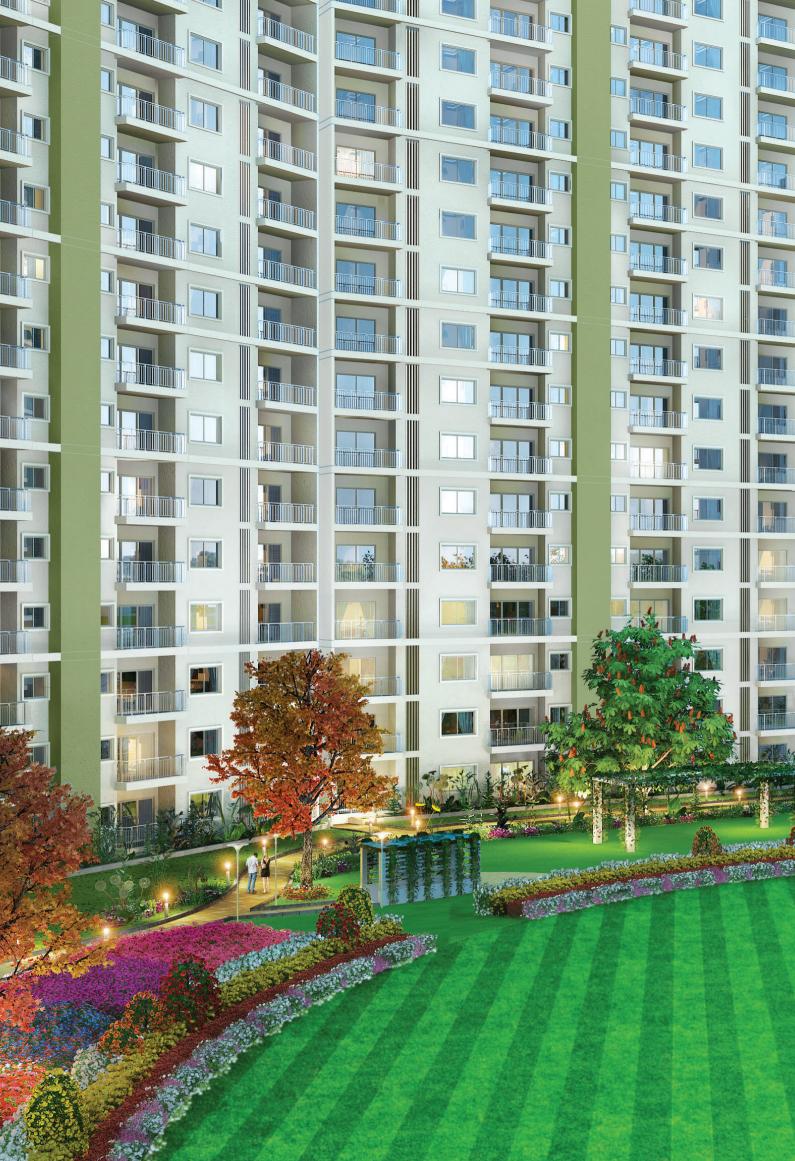

#### **Project Highlights:**

- A mixed-use township spread over across 65 acres of pristine greens, that has been conceptualised based on urban green courts having two main boulevards lined by trees.
- The cluster will be developed around the central green landscape.
- Well-designed 2, 3, & 4 bedroom apartments in variants
- Safety, security & fire-fighting systems
- Traffic-free central zone

# A VIBRANT URBAN DESTINATION

#### OUTDOOR:

- Luxurious landscaped gardens.
- Exclusive cycling and jogging tracks.
- Large multi-purpose amphitheatre.
- Senior citizens' area.
- Kid's play area.
- Large traffic-free podiums; safe walk/play zones for both the young and the aged.