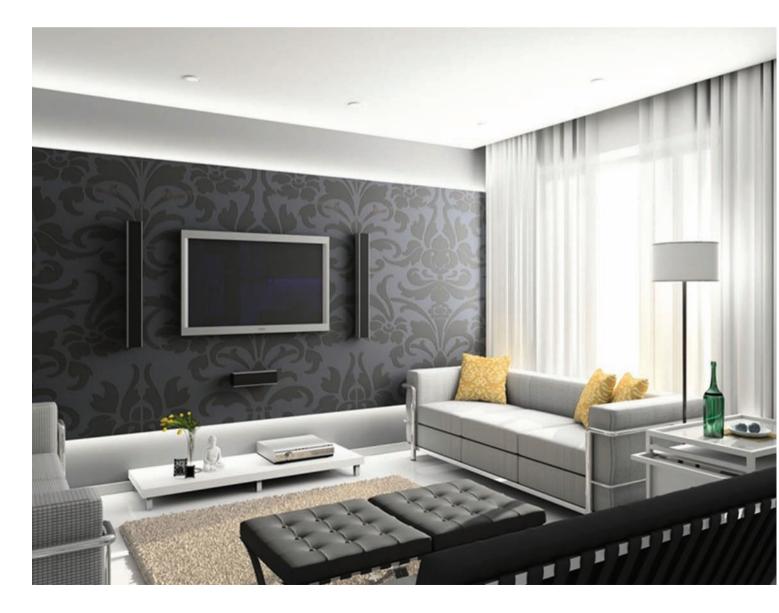

# BEAUTIFULLY CRAFTED HOMES

#### **INSIDE THE APARTMENT**

- Vitrified tiles in living, dining and additional bedrooms in the apartment.
- Laminated wooden flooring in the master bedroom.
- Enabling Split AC Provision in living/dining (one AC) & master bedroom.
- Matt-finished ceramic/ vitrified tiles for kitchen.
- Anti-skid ceramic/ vitrified tiles in bathrooms.
- Premium quality fittings and fixtures for the bathrooms.
- Anti-skid ceramic tiles in balconies and utility areas.