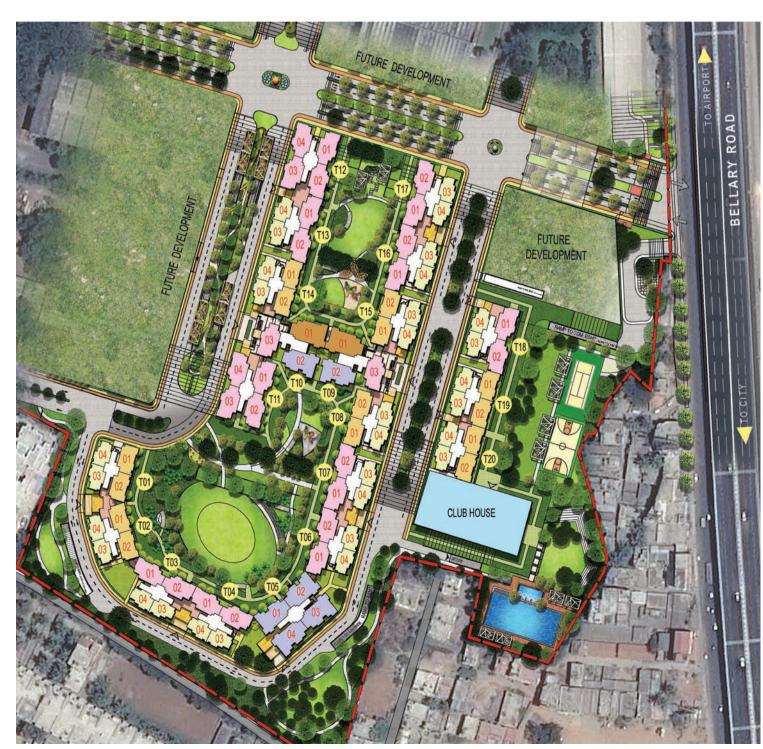

#### **Project Highlights:**

- A mixed-use township spread over across 65 acres of pristine greens, that has been conceptualised based on urban green courts having two main boulevards lined by trees.
- The cluster will be developed around the central green landscape.
- Well-designed 2, 3, & 4 bedroom apartments in variants
- Safety, security & fire-fighting systems
- Traffic-free central zone

# A VIBRANT URBAN DESTINATION

#### OUTDOOR:

- Luxurious landscaped gardens.
- Exclusive cycling and jogging tracks.
- Large multi-purpose amphitheatre.
- Senior citizens' area.
- Kid's play area.
- Large traffic-free podiums; safe walk/play zones for both the young and the aged.